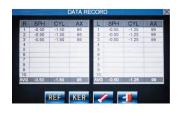

#### **Data Record**

3 groups of data stored each measurement, maximum 10 groups of data can be stored