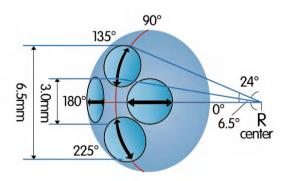

### **UP/down Auto Traking**

Measure peripheral keratometry precision of eyes with contact lenses fitting