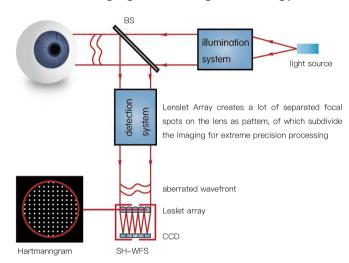

# Automatic Ref/Keratometer



New Technologies And Powerful Functions Simple operation interface provides with accurate operation experience.

## Automatic Ref/Keratometer



## LINK INSTRUMENTS

## Partial details design

- Humanized detail design
- ◆ Comfortable operation and smooth measurement
- ◆ Adjustable LCD screen for convenient measurement

### **UP/down Auto Traking**





Measure peripheral keratometry precision of eyes with contact lenses fitting

#### Hartmann Inaging Processing Technology



### Adjustable LCD Touch Screen



High brightness and contrast 8"wide color TFT LCD screen, smooth touch mode, different angle can be adjusted.

#### **Motorized Chin Rest**



By pressing the Up & Down buttons, the users can set and adjust the height of the patient's chin freely and quickly.

#### **Data Record**



3 groups of data stored each measurement, maximum 10 groups of data can be stored